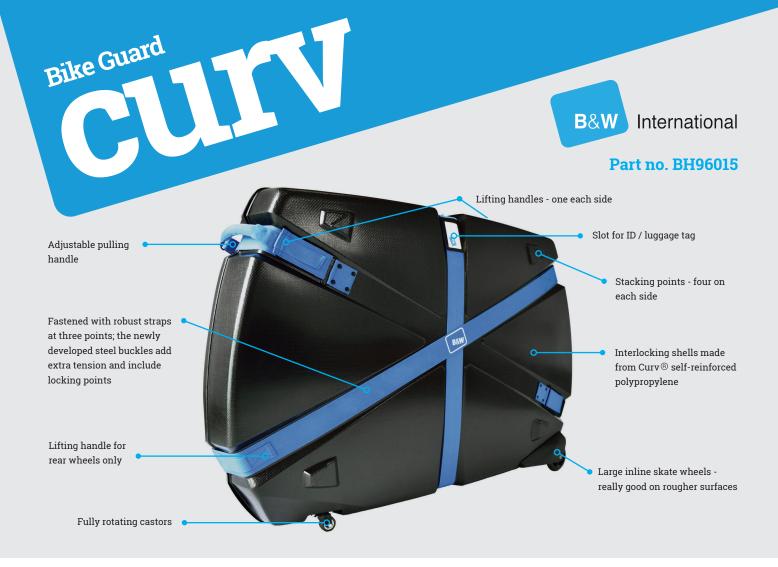

The overall design is visually stunning, with soft curves and strong lines, but the functionality is equally impressive. The Curv® shells slot into each other, making the bike guard curv as good as crush proof. There are protectors for all vulnerable components, two wheel bags, and four gear bags which are designed to fit around the frame. The bike guard curv is compressed and held tightly closed with three straps incorporating steel tensioning lockable buckles, suitable for TSA compatible locks.

Moving the bike guard curv is easy, with inline skate wheels at the back and rotating castors at the front. The bike guard curv will follow your every movement whether you pull it on all 4 wheels or have to lift up the front and run with it!

### **Specifications:**

- External 1310 x 910 x 315mm
- Internal 1300 (base) x 1070 (top) x 840 x 300mm
- Shipping carton 1320 x 900 x only 200mm
- Weight 8.2kg, 10.9kg with all accessories
- Interlocking crush proof lightweight Curv<sup>®</sup> shells
- 2 x sheets of protective foam padding
- 2 x 29" wheel bags
- Chain guard, crank guard, fork spacers + tube guards
- 4 x made to measure gear bags
- 3 closing straps with steel tensioning lockable buckles
- Stackable
- The base fits into the lid to reduce storage height