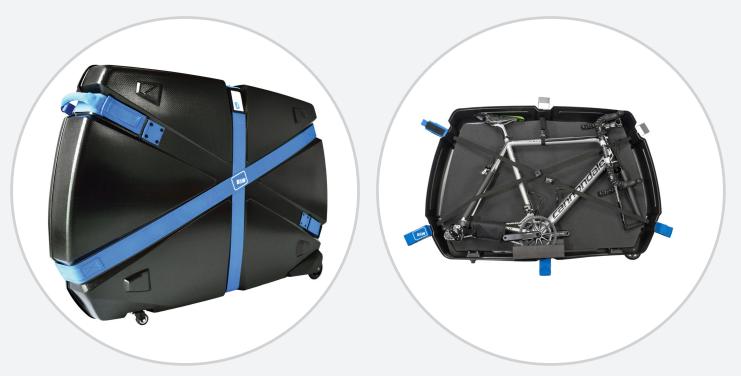

The overall design is visually stunning, with soft curves and strong lines, but the functionality is equally impressive. The Curv® shells slot into each other, making the bike guard curv as good as crush proof. There are protectors for all vulnerable components, two wheel bags, and four gear bags which are designed to fit around the frame. The bike guard curv is compressed and held tightly closed with three straps incorporating steel tensioning lockable buckles, suitable for TSA compatible locks.

The bike guard curv is designed for all bikes with wheels up to 29", including bikes with integrated seat posts. It conforms to the baggage requirements of all major airlines.