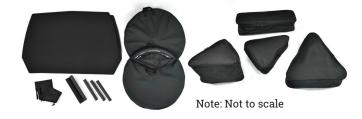

#### **Accessories included:**

### **Specifications:**

- External 1310 x 910 x 315mm
- Internal 1300 (base) x 1070 (top) x 840 x 300mm
- Shipping carton 1320 x 900 x only 200mm
- Weight 8.2kg, 10.9kg with all accessories
- Interlocking crush proof lightweight Curv<sup>®</sup> shells
- 2 x sheets of protective foam padding
- 2 x 29" wheel bags
- Chain guard, crank guard, fork spacers + tube guards
- 4 x made to measure gear bags
- 3 closing straps with steel tensioning lockable buckles
- Stackable
- The base fits into the lid to reduce storage height